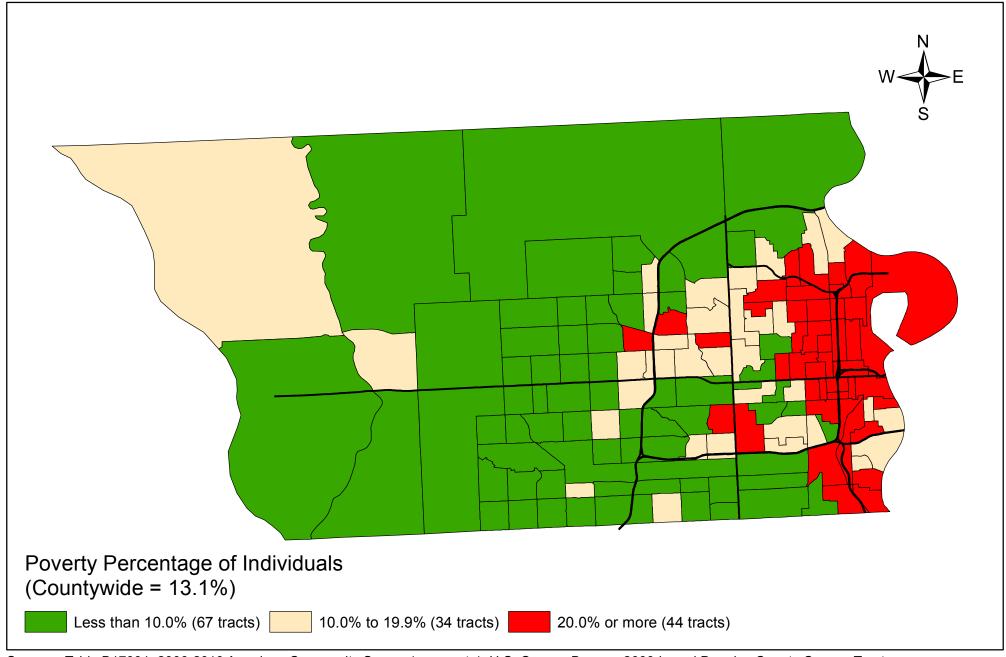

## Percent of Persons in Poverty: 2006 - 2010

Sources: Table B17001, 2006-2010 American Community Survey (aggregate), U.S. Census Bureau; 2000-based Douglas County Census Tracts *Prepared by: David Drozd, Center for Public Affairs Research, University of Nebraska at Omaha: October 19, 2018* 