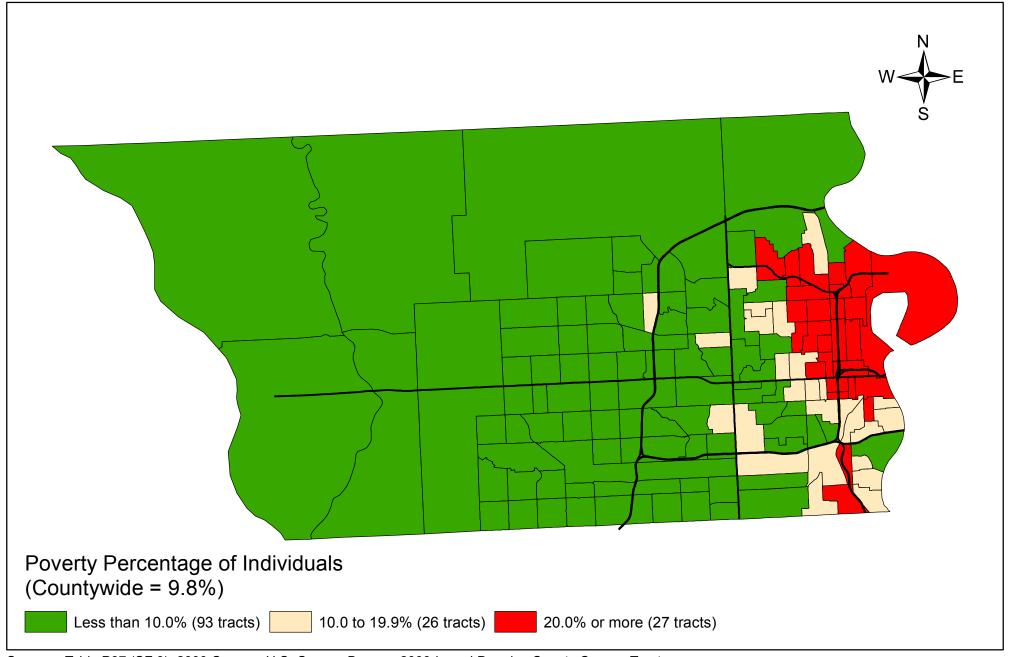

## Percent of Persons in Poverty: 2000

Sources: Table P87 (SF 3), 2000 Census, U.S. Census Bureau; 2000-based Douglas County Census Tracts

Prepared by: David Drozd, Center for Public Affairs Research, University of Nebraska at Omaha: October 19, 2018