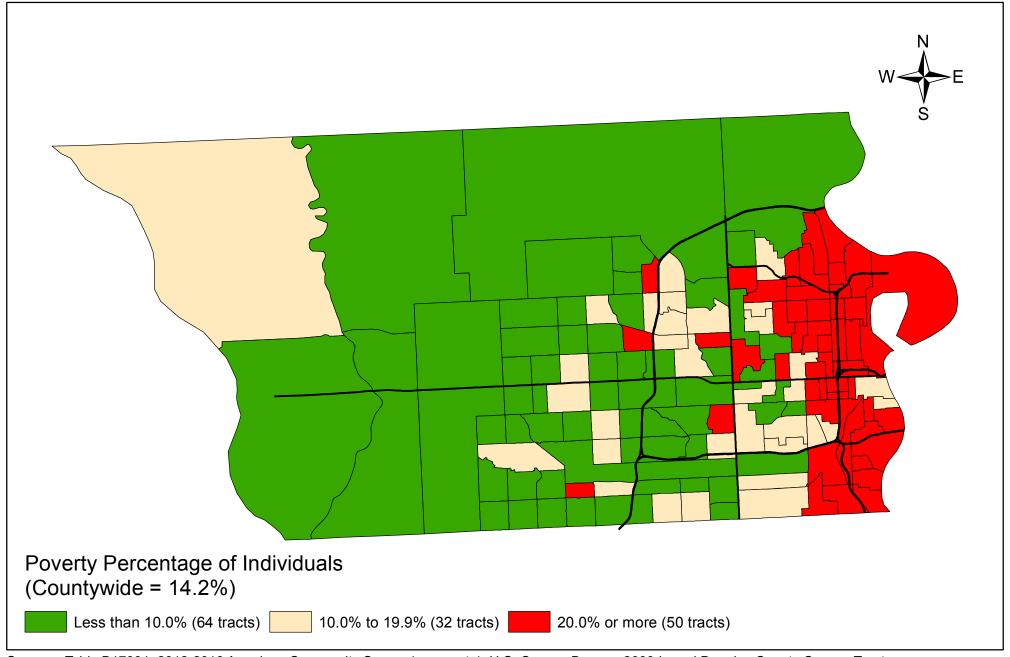

## Percent of Persons in Poverty: 2012 - 2016

Sources: Table B17001, 2012-2016 American Community Survey (aggregate), U.S. Census Bureau; 2000-based Douglas County Census Tracts *Prepared by: David Drozd, Center for Public Affairs Research, University of Nebraska at Omaha: October 19, 2018*